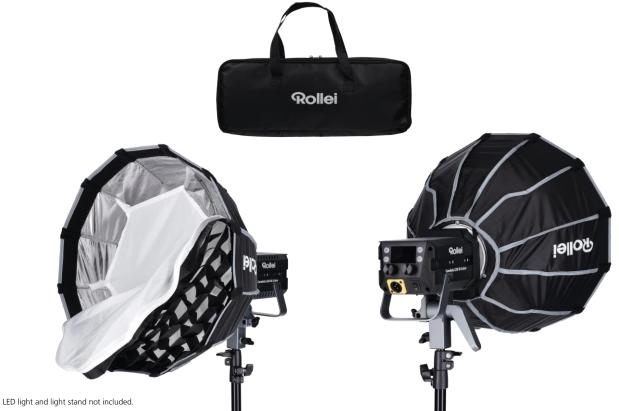

## 45 cm Quick Parabol Softbox

## 45 cm Quick Parabol Softbox: Perfect Your Light Show

- · Silver inner coating: Delivers high-contrast light
- Soft light: Diffuser reduces reflections
- Nearly round shape: 12 struts provide ideal illumination
- · Bowens S-Type bayonet: Easy and fast mounting
- Grid included: For precise light control

|                        | · III                                     |
|------------------------|-------------------------------------------|
| Technical Data         |                                           |
| Model                  | 45 cm Quick Parabol Softbox               |
| Form                   | 12-edged (almost round)                   |
| Diameter               | 45 cm                                     |
| Pack size              | 41 x 20 x 3 cm                            |
| Foldable               | Yes                                       |
| Color inside   outside | Silver   Black                            |
| Diffusor               | Yes, 1x inner diffusor, 1x outer diffusor |
| Grid                   | Yes, 1x                                   |
| Bowens S-type mount    | Yes                                       |
| Additional Features    | Bag included                              |
| Weight                 | 436 g                                     |

| What's in the Box and Packaging Details   |                                          |
|-------------------------------------------|------------------------------------------|
| What's in the box                         | Softbox, 2x diffusor, grid, carrying bag |
| Packaging dimensions (L x W x H)   Weight | 48 x 25 x 13 cm   750 g                  |